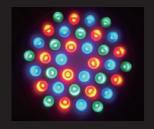

## LED PAR CAN

LED PAR CAN renders vivid and colorful changing effect in the stage. Kupo's LED PAR is build up with PAR-64 sturdy textile of barrel and equipped with high power RGB LED, making it the ideal choice and catering to the entertainment requirement. Standard finish is black while white or other color is available for special request. In additional to the version with RGB color mixing, fixed color LED PAR CAN including 3,200K warm white and 6,200K cool white are also available. An unique design on daisy chain power is set to offer simple and convenient access to the electricity; up to 10 units of LED PAR can be put together for power linkup.

## LED PAR CAN

Item No. ZPL-64/36-3

Voltage: AC 100-240V/ 50-60Hz Power Consumption: 120W

LED Unit: 36pcs \* 3W LEDs (Red 12pcs/ Green 12pcs/ Blue 12pcs)

Beam Angle: 10/25/45/60 degree optional

DMX Channel: 5 & 6 channels Control: DMX 512/ Master & Slave

Effect: RGB mixed color, dimming mode, flash, color changing, color fading and sound active

Working Environment: Indoor -20~50 degree C

Net Weight: 2.95kg

Item No. ZPL-64/18-3

Voltage: AC 100-240V/50-60Hz

Power Consumption: 72W

LED Unit: 18pcs \* 3W LEDs (3-in-one)

Beam Angle: 10/25/45/60 degree optional

DMX Channel: 5 & 6 channels

Control: DMX 512/ Master & Slave

Effect: RGB mixed color, dimming mode, flash, color changing, color fading and sound active

Working Environment: Indoor -20~50 degree C

Net Weight: 2.90kg

ZPL-64/36-3

ZPL-64/18-3