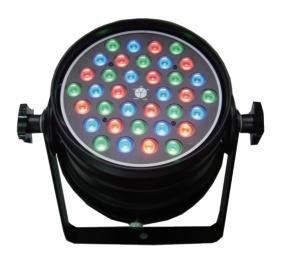

## LED PAR CAN

Item No. ZPL-64/36-3

Voltage: AC 100-240V/ 50-60Hz Power Consumption: 120W

LED Unit: 36pcs \* 3W LEDs (Red 12pcs/ Green 12pcs/ Blue 12pcs)

Beam Angle: 10/25/45/60 degree optional

DMX Channel: 5 & 6 channels Control: DMX 512/ Master & Slave

Effect: RGB mixed color, dimming mode, flash, color changing, color fading and sound active

Working Environment: Indoor -20~50 degree C

Net Weight: 2.95kg

Item No. ZPL-64/18-3

Voltage: AC 100-240V/50-60Hz