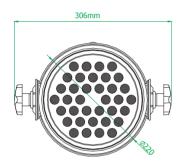

## LED PAR CAN

Item No. ZPL-64/36-3

Voltage: AC 100-240V/ 50-60Hz Power Consumption: 120W

LED Unit: 36pcs \* 3W LEDs (Red 12pcs/ Green 12pcs/ Blue 12pcs)

Beam Angle: 10/25/45/60 degree optional

DMX Channel: 5 & 6 channels Control: DMX 512/ Master & Slave

Effect: RGB mixed color, dimming mode, flash, color changing, color fading and sound active

Working Environment: Indoor -20~50 degree C

Net Weight: 2.95kg

Item No. ZPL-64/18-3

Voltage: AC 100-240V/50-60Hz