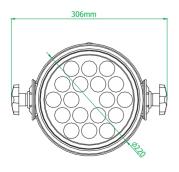

Effect: RGB mixed color, dimming mode, flash, color changing, color fading and sound active

Working Environment: Indoor -20~50 degree C

Net Weight: 2.95kg

Item No. ZPL-64/18-3

Voltage: AC 100-240V/50-60Hz

Power Consumption: 72W

LED Unit: 18pcs \* 3W LEDs (3-in-one)

Beam Angle: 10/25/45/60 degree optional

DMX Channel: 5 & 6 channels

Control: DMX 512/ Master & Slave

Effect: RGB mixed color, dimming mode, flash, color changing, color fading and sound active

Working Environment: Indoor -20~50 degree C

Net Weight: 2.90kg

ZPL-64/36-3

ZPL-64/18-3