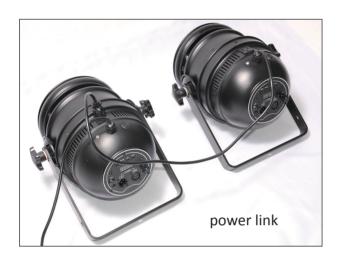

## LED PAR CAN

LED PAR CAN renders vivid and colorful changing effect in the stage. Kupo's LED PAR is build up with PAR-64 sturdy textile of barrel and equipped with high power RGB LED, making it the ideal choice and catering to the entertainment requirement. Standard finish is black while white or other color is available for special request. In additional to the version with RGB color mixing, fixed color LED PAR CAN including 3,200K warm white and 6,200K cool white are also available. An unique design on daisy chain power is set to offer simple and convenient access to the electricity; up to 10 units of LED PAR can be put together for power linkup.