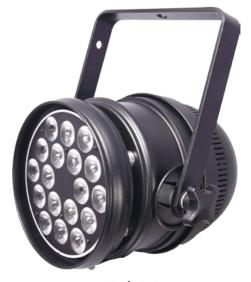

Effect: RGB mixed color, dimming mode, flash, color changing, color fading and sound active

Working Environment: Indoor -20~50 degree C

Net Weight: 2.95kg

Item No. ZPL-64/18-3

Voltage: AC 100-240V/50-60Hz

Power Consumption: 72W

LED Unit: 18pcs \* 3W LEDs (3-in-one)

Beam Angle: 10/25/45/60 degree optional

DMX Channel: 5 & 6 channels

Control: DMX 512/ Master & Slave

Effect: RGB mixed color, dimming mode, flash, color changing, color fading and sound active

Working Environment: Indoor -20~50 degree C

Net Weight: 2.90kg

ZPL-64/36-3

ZPL-64/18-3