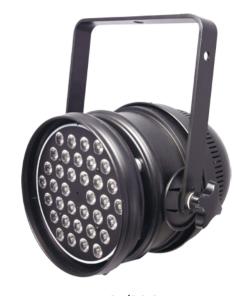

## LED PAR CAN

Item No. ZPL-64/36-3

Voltage: AC 100-240V/ 50-60Hz Power Consumption: 120W

LED Unit: 36pcs \* 3W LEDs (Red 12pcs/ Green 12pcs/ Blue 12pcs)

Beam Angle: 10/25/45/60 degree optional

DMX Channel: 5 & 6 channels Control: DMX 512/ Master & Slave

Effect: RGB mixed color, dimming mode, flash, color changing, color fading and sound active

Working Environment: Indoor -20~50 degree C

Net Weight: 2.95kg

Item No. ZPL-64/18-3

Voltage: AC 100-240V/50-60Hz