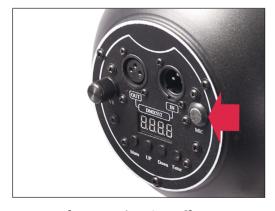

for sound active effect

heat sink for better ventilation

for master & slave

fixed spring set